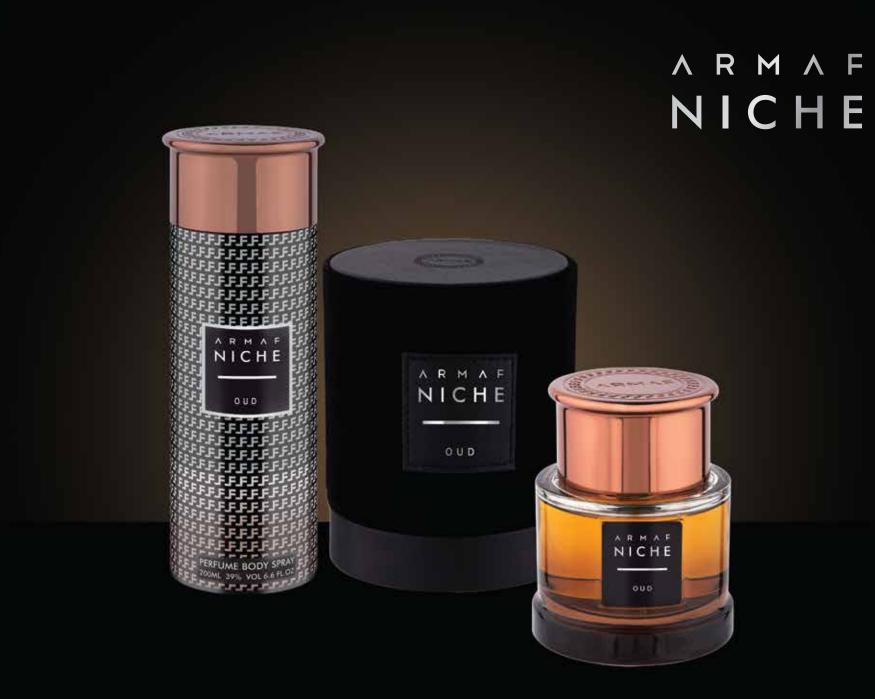

Page 2 Page 3

Top note:

Bergamot, Caraway, Sage, Spicy Accords

Middle note:

Black Pepper, Iris, Cedar

Base note

Amber, Patchouli, Leather, Vanilla

OUD

au de Toilette 90ml | Perfume Body Spray 200ml

Created in powerful accents of Black pepper, Leather & Vanilla, a quintessential aromatic and oriental fragrance for those who make a unique impression and illustrate an effortless spirit!