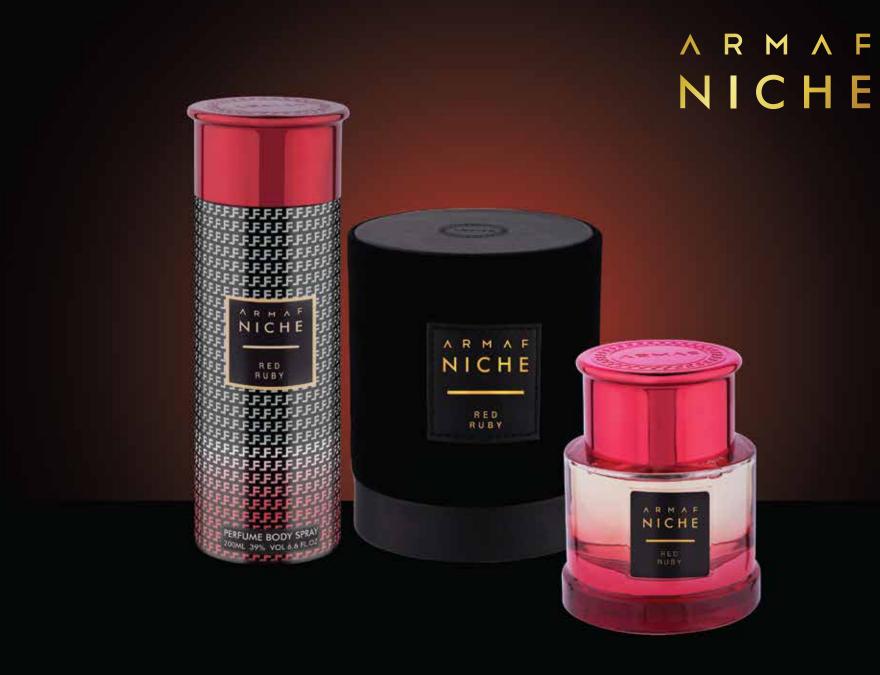

Tannata

Bergamot, Mandarin, Lily of the Valley

Middle note:

Tuberose, Lychee

Base note:

Sandalwood, Vanilla, Musk

**RED RUBY** 

Eau de Parfum 90ml

Perfume Body Spray 200ml

A passionate floral fruity scent to make you fall in love with its exuberant aromas! Excite your senses with sweet fruity & fragrant florals, in this desirable & tempting blend.