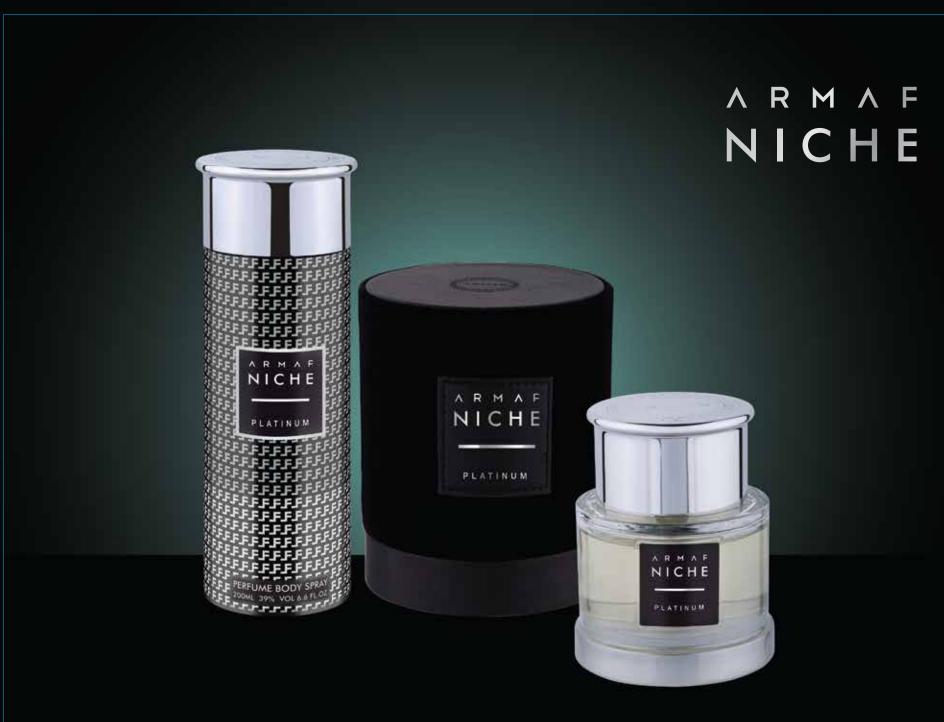

Top note:

Spicy Accords

Middle note:

Patchouli, Cedar

Base note:

Labdanum, Cistus, Amber, Myrrh

### PLATINUM

Eau de Parfum 90ml | Perfume Body Spray 200ml

A spicy woody fragrance with vivid & enthralling notes of Cedar & Patchouli, creates an invigorating burst of everlasting & boundless euphoria.