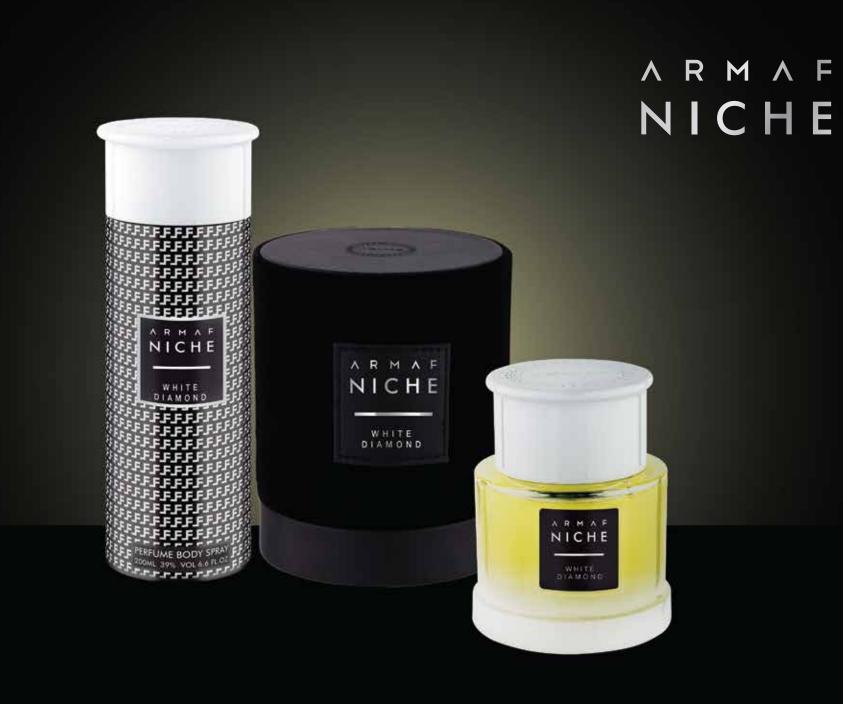

Page 6 Page 7

Top note:

Grapefruit, Mandarin, Cardamom

Middle note:

Tuberose, Ylang-Ylang, Cedar, Coriander

Base note:

Cedar, Sandalwood, Vetiver

#### WHITE DIAMOND

Eau de Parfum 90ml | Perfume Body Spray 200ml

Pure & simplistic perfection, which stands apart & showcases an engaging freshness with its fruity, floral & woody accords.

T- :- :- -+-:

Rose Essence, Lemon, Lychee