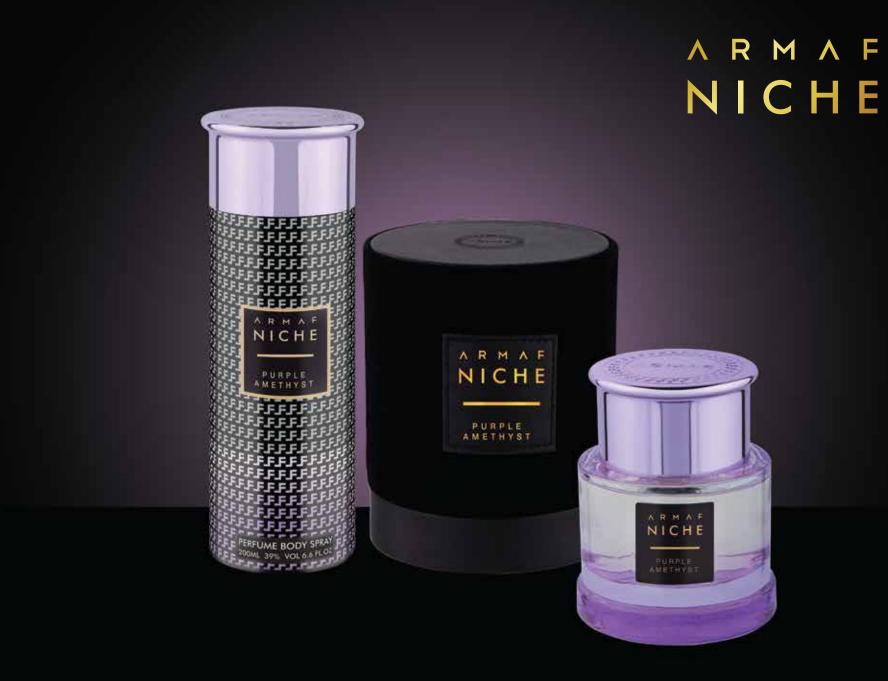

Middle note:

Iris, Orange Blossom, Rose, Absolute Magnolia

Base note:

Patchouli, Musk, Amber

#### PURPLE AMETHYST

Eau de Parfum 90ml | Perfume Body Spray 200ml

A pure, royal & divine fragrance created in an alluring concoction of bewitching florals like Rose, Iris & Magnolia. The scent weaves an ethereal charm of mysticism & magic.