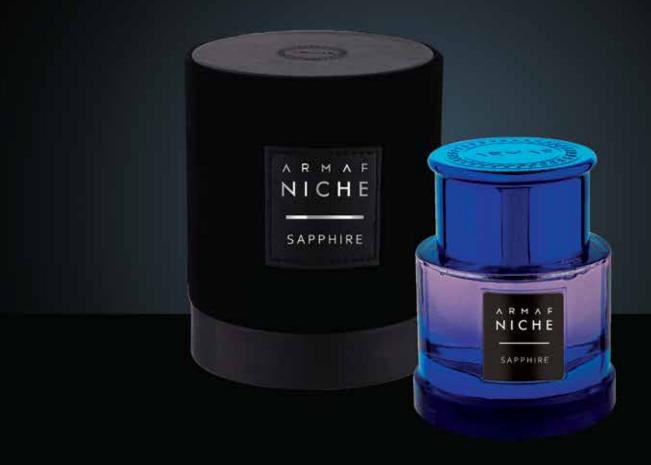

# A R M A F N I C H E

Top note:

Grapefruit, Pink Pepper, Ginger, Mint

Middle note:

Violet Leaf, Aquatic Accords, Woody Notes

Base note

Ambergris, Guaiac Wood, Cedar Amber

Eau de Toilette 90ml

A sparkling and energetic woody aromatic scent with refreshing notes of grapefruit, ginger, mint and pink pepper interlaced with a heart of violet leaf, woody and aquatic accords resting on a base of ambergris, guaiac wood, cedar and amber.