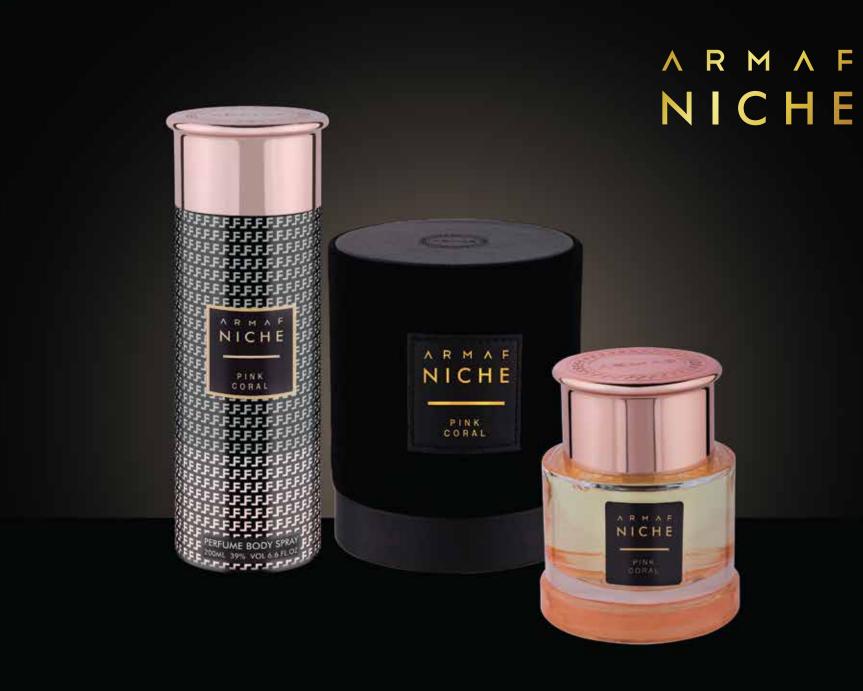

Top note:

Bergamot, Orange

Middle note:

Jasmine, Rose

Base note:

Vanilla, Patchouli, Vetiver, Musk

#### PINK CORAL

Eau de Parfum 90ml | Perfume Body Spray 200ml

A delicate angelic fragrance, which imbibes untouched beauty & charm. Inspired by the playful harmony of floral Jasmine & tender Musk.

Page 4 Page 5