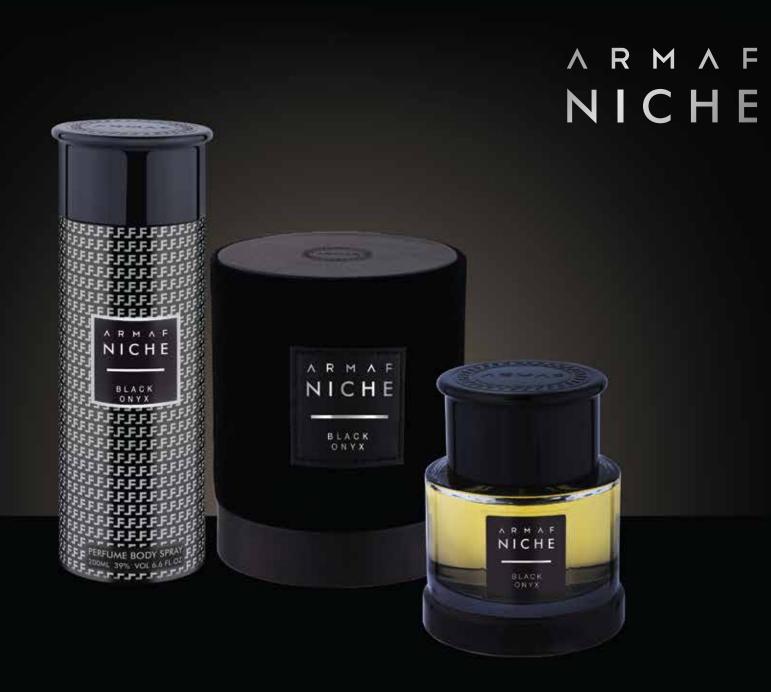

Page 8 Back Inner

an nata:

Cinnamon, Cardamom, Lemon

Middle note:

Rose, Myrrh, Oudh

Base note:

Patchouli, White Musk, Amber

### **BLACK ONYX**

Eau de Parfum 90ml | Perfume Body Spray 200ml

An oriental fragrance doused in power, elegance & mystery. With spicy woody accords, this scent personifies an epitome of spell binding charm for those who know no fear.