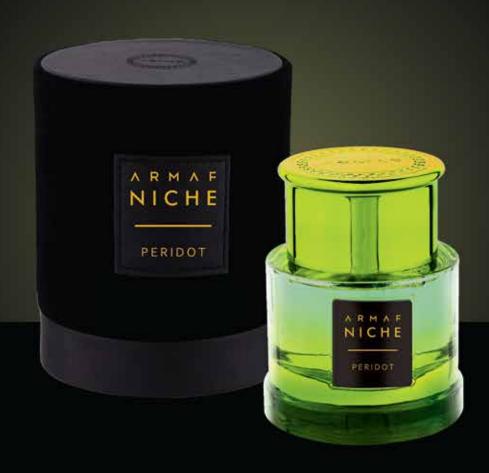

#### Top note:

Mandarin, Bitter Orange, Petitgrain, Pink Pepper

Middle note:

Tube Rose, Honey Suckle, Jasmine, Ylang Ylang, Musk

Base note:

Patchouli, Benzoin, Vanilla, Woody Accords

PERIDOT

Eau de Parfum 90ml

An opulent floral woody scent with mesmerizing notes of mandarin, bitter orange pink pepper intertwined with a floral heart of tube rose, jasmine, ylang ylang, honey suckle. Patchouli, amber, woody accords, benzoin with a touch of soft vanilla in a base ensure a sensual finish and elegant closure.