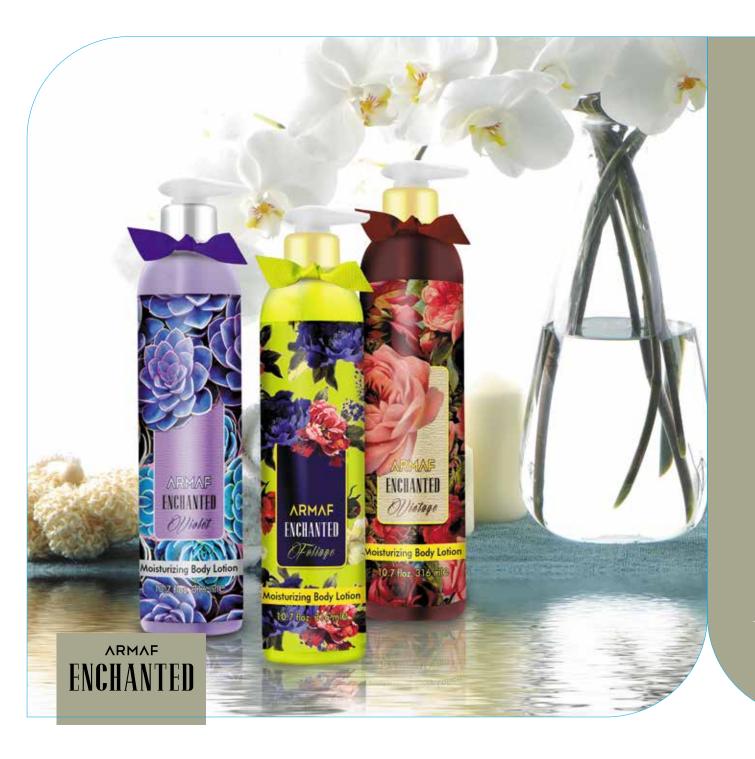

# MOISTURIZING BODY LOTION

10.7 floz. 316 mle

Blend your favorite Enchanted fragrance with these silky soft body lotions and Dip in the ocean of natural aromas.

# MOISTURIZING BODY LOTION

17 floz. 500 ml e

Blend your favorite Enchanted fragrance with these silky soft body lotions and Dip in the ocean of natural aromas.