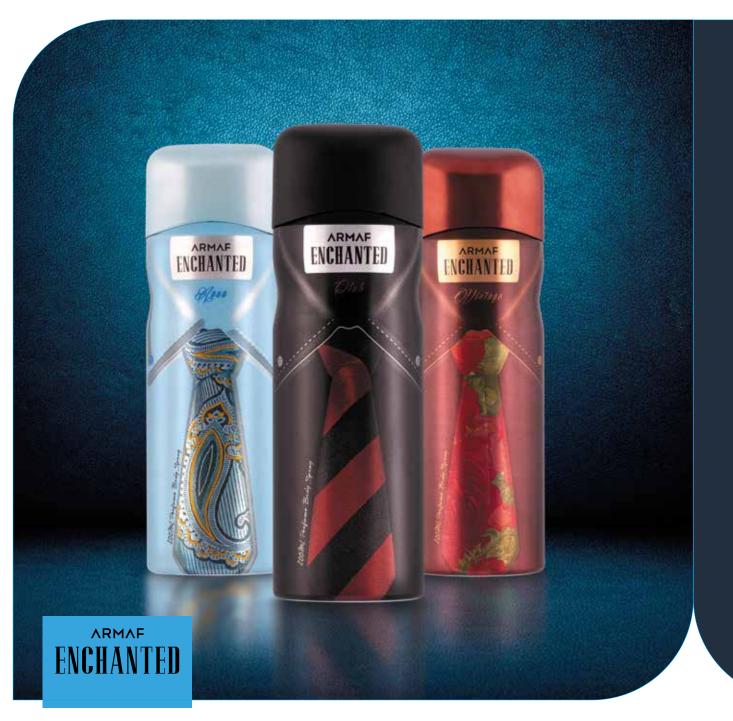

# PERFUME BODY SPRAYS FOR MAN

Unique range of body sprays with an unforgettable, masculine scent and deodorizing protection. Use in the morning, after the gym or to refresh yourself throughout the day