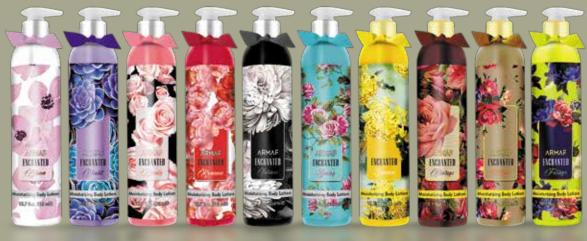

# MOISTURIZING BODY LOTION

10.7 floz. 316 mle

Blend your favorite Enchanted fragrance with these silky soft body lotions and Dip in the ocean of natural aromas.