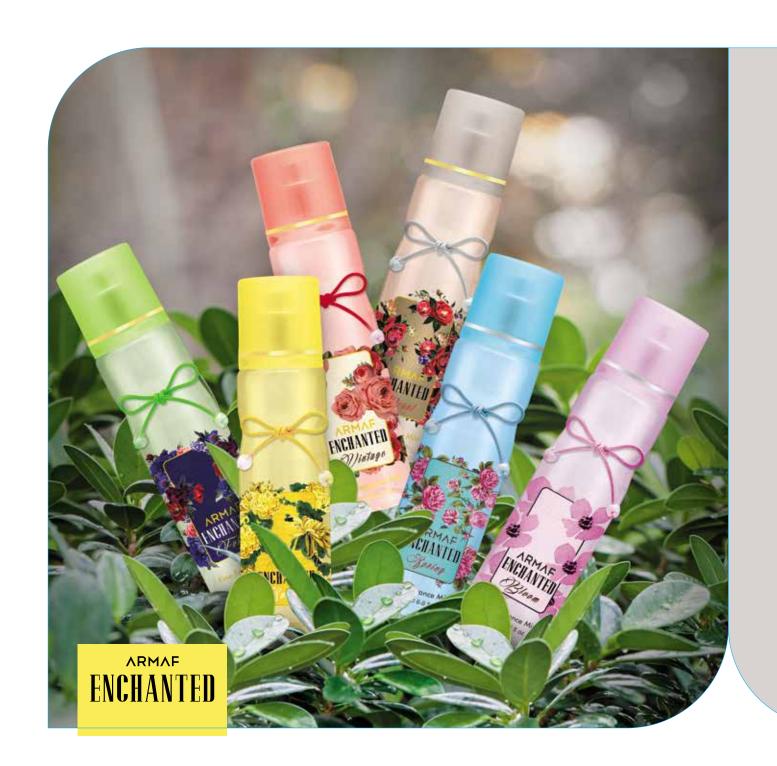

#### ARMAF ENCHANTED BRO

18 x 18cm

Paper: Artboard 250gsm (cover), 140gms (inside Pages)

Finish : Matt, Spot Gloss UV

The Range of Enchanting Fragrances.

Live a **Fairytale** experience!

and be enchanted by the succulent and hypnotic notes of our new range of Fragrances.

Enchanted is symbolic to a flower powered dream, a range of fragrances that envelopes every woman into a world full of fantasy.

#### FINE FRAGRANCE MIST

Your body deserves The Best.

Add Class to your body care range with this wide and colorful body mists.

VINTAGE BEAUTY INTENSE VIOLET BLOOM FOLIAGE PEARL SUMMER ROMANCE SPRING