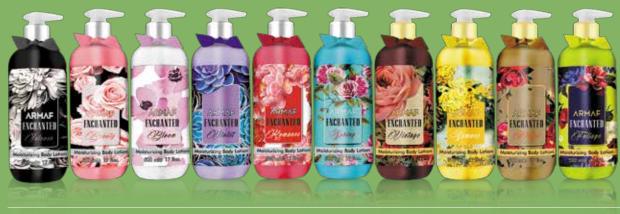

# MOISTURIZING BODY LOTION

10.7 floz. 316 mle

Blend your favorite Enchanted fragrance with these silky soft body lotions and Dip in the ocean of natural aromas.

# MOISTURIZING BODY LOTION

17 floz. 500 ml e

Blend your favorite Enchanted fragrance with these silky soft body lotions and Dip in the ocean of natural aromas.