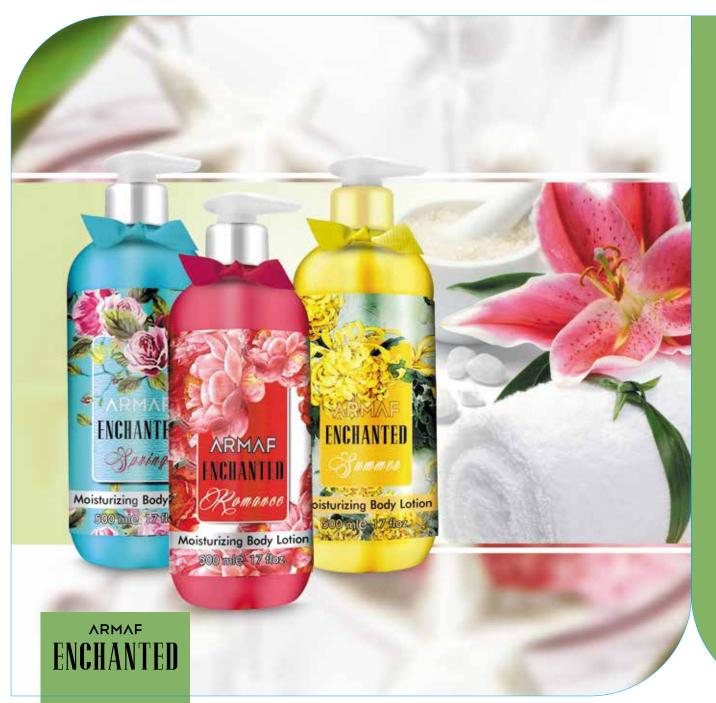

# MOISTURIZING BODY LOTION

17 floz. 500 ml e

Blend your favorite Enchanted fragrance with these silky soft body lotions and Dip in the ocean of natural aromas.