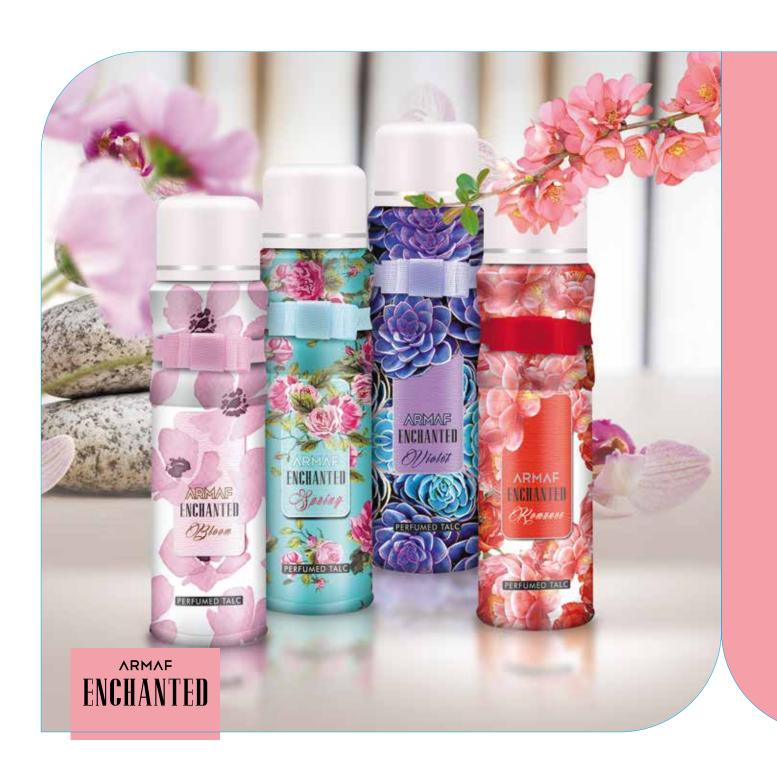

#### ARMAF ENCHANTED BRO

18 x 18cm

Paper: Artboard 250gsm (cover), 140gms (inside Pages)

Finish : Matt, Spot Gloss UV





The Range of Enchanting Fragrances.



Live a **Fairytale** experience!

and be enchanted by the succulent and hypnotic notes of our new range of Fragrances.

Enchanted is symbolic to a flower powered dream, a range of fragrances that envelopes every woman into a world full of fantasy.







### **EAU DE TOILETE**

for man

Create your unique Aura with Robust yet Luxurious

blend of masculine fragrances



TREND

CLUB

AQUA

ROYAL





#### FINE FRAGRANCE MIST

Your body deserves The Best.

Add Class to your body care range with this wide and colorful body mists.



VINTAGE BEAUTY INTENSE VIOLET BLOOM FOLIAGE PEARL SUMMER ROMANCE SPRING



### PERFUMED TALC















# PERFUME BODY SPRAYS FOR MAN

Unique range of body sprays with an unforgettable, masculine scent and deodorizing protection. Use in the morning, after the gym or to refresh yourself throughout the day





# MOISTURIZING BODY LOTION

10.7 floz. 316 mle

Blend your favorite Enchanted fragrance with these silky soft body lotions and Dip in the ocean of natural aromas.





# MOISTURIZING BODY LOTION

17 floz. 500 ml e

Blend your favorite Enchanted fragrance with these silky soft body lotions and Dip in the ocean of natural aromas.