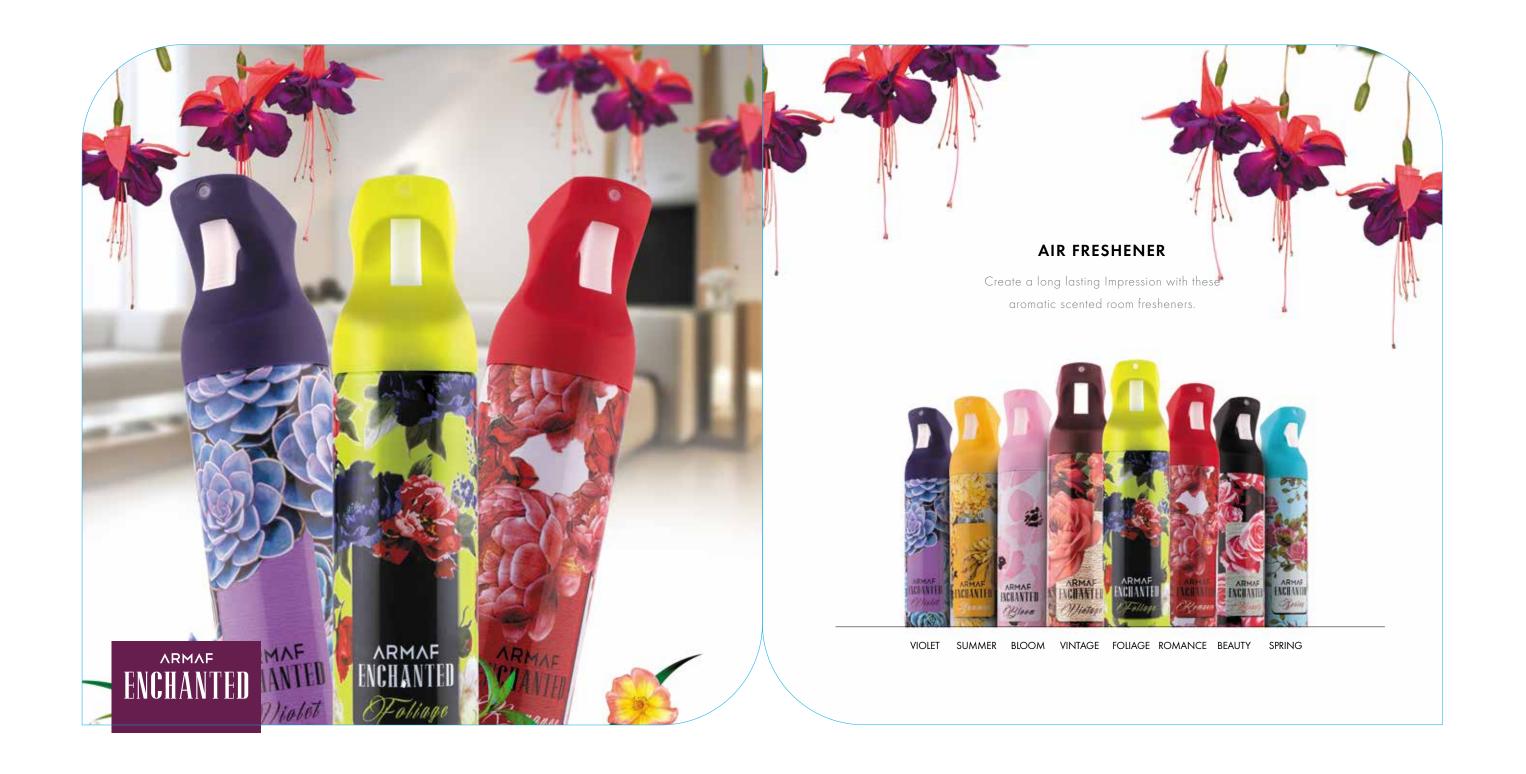

#### FINE FRAGRANCE MIST

Your body deserves The Best.

Add Class to your body care range with this wide and colorful body mists.

VINTAGE BEAUTY INTENSE VIOLET BLOOM FOLIAGE PEARL SUMMER ROMANCE SPRING