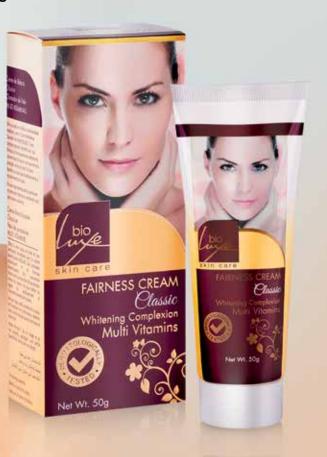

## FAIRNESS CREAM

Give your skin an immediate radiance and glow with BioLuxe Whitening complexion fairness Cream. Its radiance-enhancing complex and highly-concentrated whitening formula provides a barrier protection against UV rays to defy signs of aging and skin darkening.

Its active ingredients penetrate the skin to deliver adequate moisture to reveal a glowing and radiant porcelain complexion