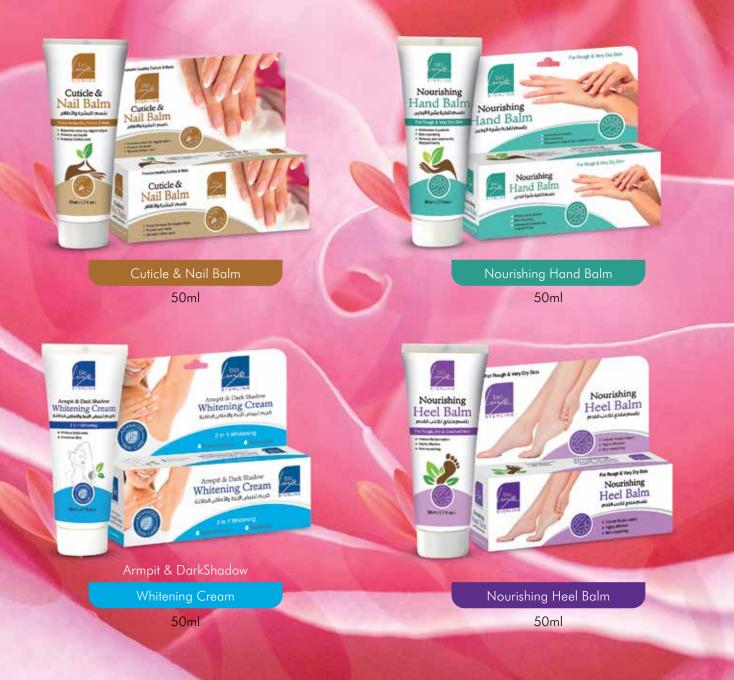

### MOISTURIZING WHITENING CREAM

Combat dark spots and uneven skin tone with the Bioluxe range of moisturizing whitening creams. Utilizing natural active ingredients to reduce areas of hyperpigmentation caused by sun exposure, ageing and hormonal changes, you can expect a brighter, firmer complexion with a youthful glow. 250ml / 150ml

100g

Moisturising Crean

10. W. 1008

GLYCERIN CREAM Glycerin Cream

250ml

Complete All Day 100g

Moisturising Crea

plete All Day Motsh

#### **Rich Moisturizing**

Body Cream 250ml