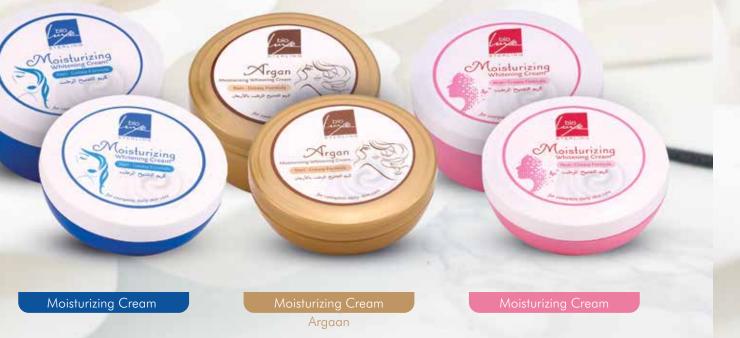

### MOISTURIZING WHITENING CREAM

Combat dark spots and uneven skin tone with the Bioluxe range of moisturizing whitening creams. Utilizing natural active ingredients to reduce areas of hyperpigmentation caused by sun exposure, ageing and hormonal changes, you can expect a brighter, firmer complexion with a youthful glow. 250ml / 150ml

100g

Moisturising Crean

10. W. 1008

GLYCERIN CREAM Glycerin Cream

250ml

Complete All Day 100g

Moisturising Crea

plete All Day Motsh