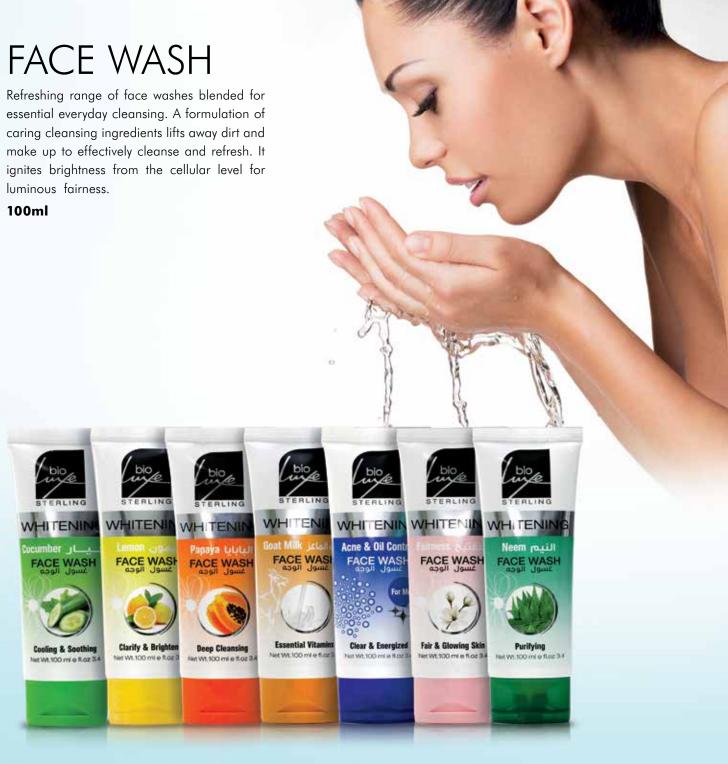

### FACIAL CLEANSING TONER

Formulated to prevent over-drying your skin, this mild facial cleanser will leave your skin clean and refreshed without stripping the acid mantle on your skin. At the same time, remove excess oil and balance your skin to normalize sebum production.