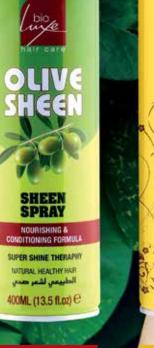

### SHEEN SPRAY

Infuse dry and coarse hair with the ultra-replenishing Bioluxe Sheen Spray and reveal hair that is full of vitality and healthy shine. Enriched with anti-reversion agents and nourishing ingredients, this Sheen Spray has a light formula that gives hair a natural looking shine without feeling or looking greasy. **400ml** 

STERLING

Hydrating HAIR SHEEN SPRAY

With Pro-Vitamin BS & Vitam Nourish & Protect year Hait

ARGAN OIL

araben-Free

400 ml e >

rom Moroco

Olive Sheen