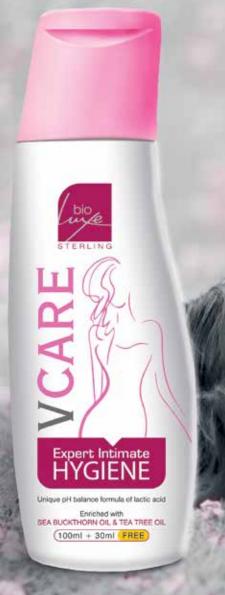

#### V CARE

Bioluxe V Care is enriched with Sea Buckthorn & Tea Tree oil which contains an abundance of vitamins, minerals, antioxidants & amino acids. Daily washing with Bioluxe V Care leaves a fresh sensation & maintains healthy vaginal flora. Prevents unpleasant odors & irritations in the intimate areas.