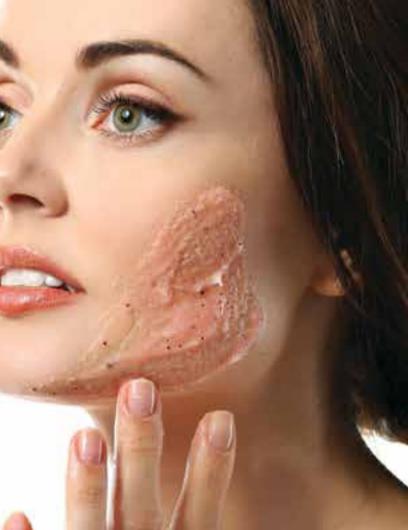

## FACE SCRUB TUBE 170ml

170ml **e** 5.8 fl.oz

Available variants: Saffron & Sandalwood, Pink Lemon & Mandarin Orange, Papaya, Honey & Almond, Strawberry & Raspberry, Apricot Gentle exfoliating cosmo face scrub having unique deep root exfoliating formula serves you, removal of dead skin cells, dirt & blackhead from your delicate facial skin. It also deep cleanses facial skin and stimulates fresh cell growth to keep skin soft and glowing. This scrub helps to remove dirt and grime and erases blemishes pigmentation from the epidermal layer of the skin leaving it soft, smooth and healthy.