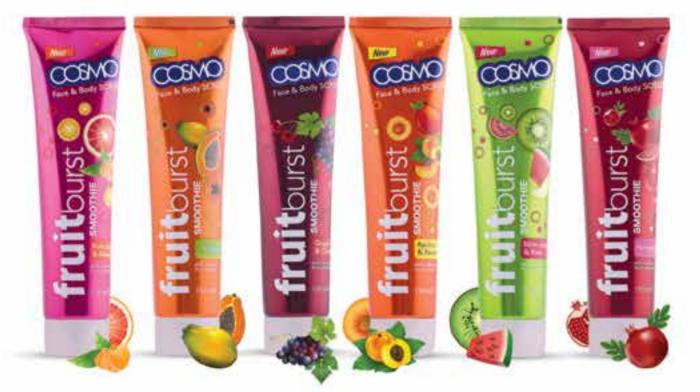

## FRUIT BURST SCRUB TUBE 150ml

### FRUIT BURST

Available variants: Grape & Cherry, Mixed Fruit, Pink Lemon and Mandarin, Papaya, Berry, Pomegranate, Apricot & Peach Mint Melon & Kiwi.

#### Available variants:

Grape & Cherry, Mixed Fruit, Pink Lemon and Mandarin, Papaya, Berry, Pomegranate, Apricot & Peach Mint Melon & Kiwi.

150ml **e** Tube