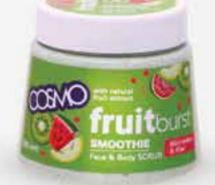

## FRUIT BURST SCRUB 250ml

SMOOTHIE

Available variants: Grape & Cherry, Mixed Fruit, Pink Lemon and Mandarin, Papaya, Berry, Pomegranate, Apricot & Peach Mint Melon & Kiwi.

11220

250ml **e** 