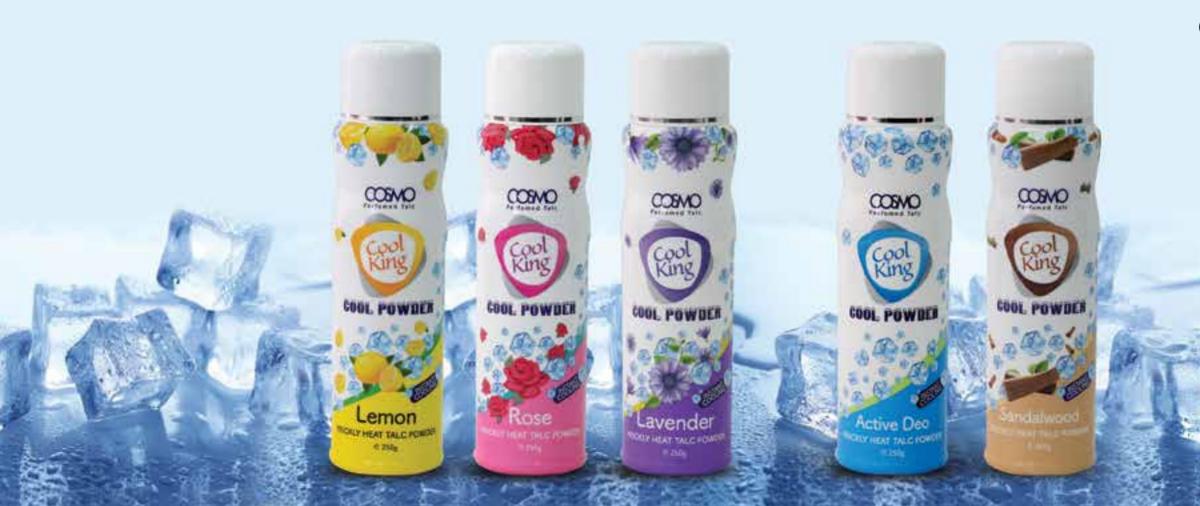

## COOL POWDER 250gm COOL KING

Available variants: Rose, Lavender, Active Deo, Lemon, Sandalwood

250g