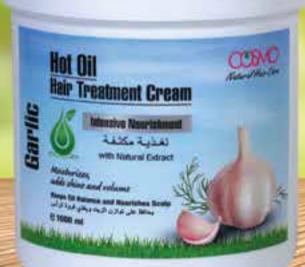

## HOT OIL HAIR TREATMENT CREAM 1000ml

HAIR TREATMENT

Available variants: Garlic, Cactus, Blackseed, Keratin, Argan Oil, Olive Oil & Snake Oil

1000 ml e 33.8 fl.oz

### Hot Oil Hair Treatment Cream

Keratin

Smothens & Strengthens

COS

التعرم و تلوية with National Extend

STATISTICS PROVIDENT

### Restalizes & Neurishes Hair

Income the Reference and Honoryscherk Science.

2-1000 ml

Available variants: Garlic, Cactus, Blackseed, Keratin, Argan Oil, Olive Oil & Snake Oil

1000 ml e 33.8 fl.oz

### HOT OIL HAIR TREATMENT CREAM 1000ml HAIR TREATMENT