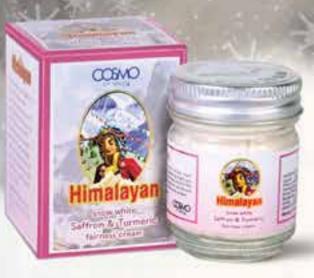

## **SNOW WHITE TUBE 50gm**

San

Himalayan

ONSCO

HIMALAYAN SNOW WHITE

Available variants: Saffron & Turmeric, Fairness Cream, Sandalwood

Įõ

COBAC

COMEND

Sandalwood

fairnass cream

And address of the owner owner

And in case of the local division of the loc

Available variants: Saffron & Turmeric, Fairness Cream, Sandalwood 50gm

COSMO

snow white