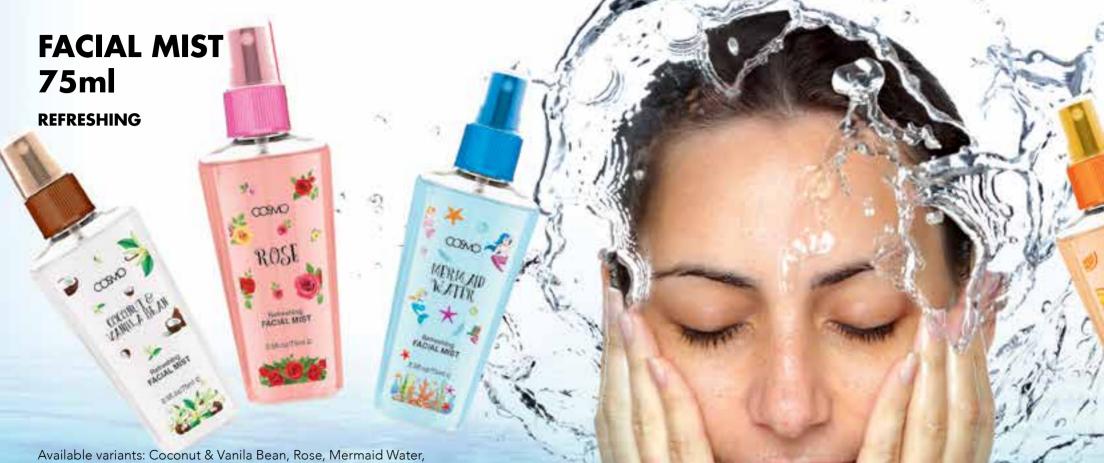

Available variants: Aloe Vera, Vitamin E, Cocoa Butter, Olive Oil.

125ml / 300ml

Available variants: Coconut & Vanila Bean, Rose, Mermaid Wate Happy Orange, Sandalwood, Lavender& Basil