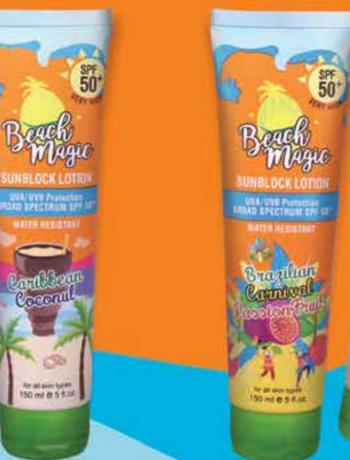

s enriched with glycerin and bisabolol. Glycerin is a highly effective skin softener. It forms a protective layer that helps to prevent moisture loss from skin layer. Bisabolo is a moisturizing, healing, anti-irritating, soothing, skin protectant that increases the water content of the skin.

Available in Variant: Classic, Olive & Argan - 150ml / 316ml



Cosmo glycerin cream is enriched with glycerin and bisabolol. Glycerin is a highly effective skin softener. It forms a protective layer that helps to prevent moisture loss from skin layer. Bisabolol is a moisturizing, healing, anti-irritating, soothing, skin protectant that increases the water content of the skin.

Profilit

oftens & protect

Kautbalsam

PREMIUM

C 7 E

## GLYCERIN CREAM 150/250/316ml

### **SOFTENS AND PROTECTS**













## **PETROLEUM JELLY 500ml**

#### **SOFTENS AND PROTECTS**

Available variants: Vitamin E, Olive Oil, Cocoa Butter, Aloe Vera, Cooling & Fresh

500ml **e** 17 fl.oz





## PETROLEUM JELLY 300ml

### SOFTENS AND PROTECTS

Available variants: Fragrance Free, Scented & Aloe Vera & Vitamin E

300 ml





The moisture-retention formula with skin soothers makes your lips naturally glossy while the antioxidants and natural actives care for your lips by protecting them from environmental damage. Our luxurious lip balm moisturizes your lips to keep them soft and supple. It's scented with a fresh and delicate fruity fragrance that helps awaken and revive the senses.

CONTRACT IN AN

balm

baln

BOX .....

CC9400

balm

Available variants: Peach, Grape, Cherry, Watermelon, Melon & Strawberry