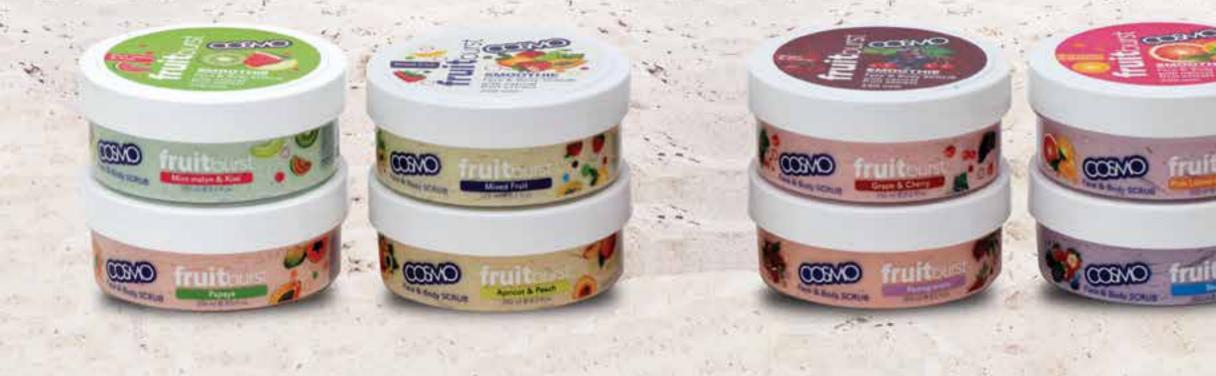

## FRUIT BURST SCRUB 250ml

SMOOTHIE

Available variants: Grape & Cherry, Mixed Fruit, Pink Lemon and Mandarin, Papaya, Berry, Pomegranate, Apricot & Peach Mint Melon & Kiwi.

11220

250ml **e** 

Available variants: Grape & Cherry, Mixed Fruit, Pink Lemon and Mandarin, Papaya, Berry, Pomegranate, Apricot & Peach Mint Melon & Kiwi.