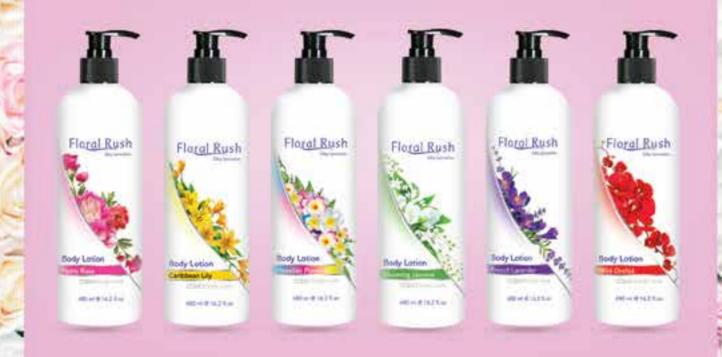

## **BODY LOTION 480ml**

FLORAL RUSH

Available variants: Peony Rose, Carebbean Lily, Hawaiian Plumeria, Blooming Jasmine, French Lavender, Wild Orchid.

480ml **e** 16.2 fl.oz

## body care

Cosmo body lotion is a creamy blend of carefully selected floral extracts that helps protect your skin from pollution and dry weather. It works deep within the skin repairing dryness layer by layer and stimulating moisture production naturally. Leaves your skin feeling soft, smooth and better prepared to absorb moisture. Scented with fresh and delicate floral fragrance it helps awaken and revive the senses.