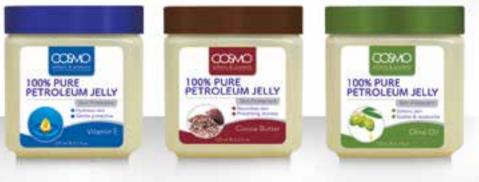

## PETROLEUM JELLY 125/300gm SOFTENS AND PROTECTS

Cosmo Petroleum Jelly is the original wonder jelly. It works by creating a sealing barrier between cells, which locks in moisture and speeds up your skin's natural recovery from dryness, helping it restore from within. Its occlusive function also allows it to protect dry, cracked skin and minor cuts, scrapes, and burns.

Available variants: Aloe Vera, Vitamin E, Cocoa Butter, Olive Oil.

125ml / 300ml

Available variants: Coconut & Vanila Bean, Rose, Mermaid Wate Happy Orange, Sandalwood, Lavender& Basil