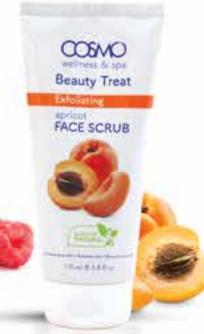

## FACE SCRUB TUBE 170ml

170ml **e** 5.8 fl.oz

Available variants: Saffron & Sandalwood, Pink Lemon & Mandarin Orange, Papaya, Honey & Almond, Strawberry & Raspberry, Apricot Gentle exfoliating cosmo face scrub having unique deep root exfoliating formula serves you, removal of dead skin cells, dirt & blackhead from your delicate facial skin. It also deep cleanses facial skin and stimulates fresh cell growth to keep skin soft and glowing. This scrub helps to remove dirt and grime and erases blemishes pigmentation from the epidermal layer of the skin leaving it soft, smooth and healthy.