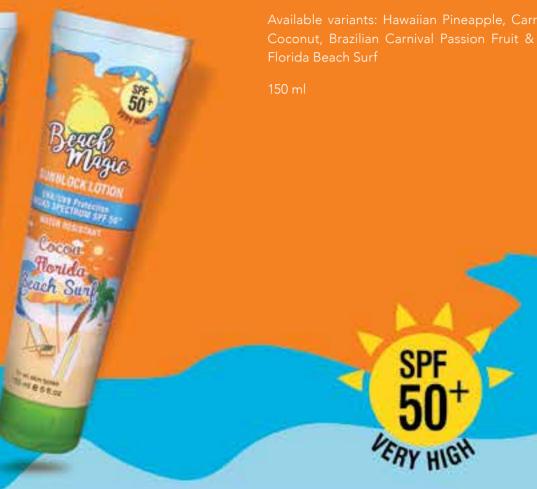

enriched with glycerin and bisabolol. Glycerin is a highly effective skin softener. It forms a protective layer that helps to prevent moisture loss from skin layer. Bisabolo is a moisturizing, healing, anti-irritating, soothing, skin protectant that increases the water content of the skin.

Available in Variant: Classic, Olive & Argan - 150ml / 316ml



Cosmo glycerin cream is enriched with glycerin and bisabolol. Glycerin is a highly effective skin softener. It forms a protective layer that helps to prevent moisture loss from skin layer. Bisabolol is a moisturizing, healing, anti-irritating, soothing, skin protectant that increases the water content of the skin.

Profilit

oftens & protect

Kautbalsam

PREMIUM

C 7 E

## GLYCERIN CREAM 150/250/316ml

### **SOFTENS AND PROTECTS**













## **PETROLEUM JELLY 500ml**

#### **SOFTENS AND PROTECTS**

Available variants: Vitamin E, Olive Oil, Cocoa Butter, Aloe Vera, Cooling & Fresh

500ml **e** 17 fl.oz





## PETROLEUM JELLY 300ml

### SOFTENS AND PROTECTS

Available variants: Fragrance Free, Scented & Aloe Vera & Vitamin E

300 ml





The moisture-retention formula with skin soothers makes your lips naturally glossy while the antioxidants and natural actives care for your lips by protecting them from environmental damage. Our luxurious lip balm moisturizes your lips to keep them soft and supple. It's scented with a fresh and delicate fruity fragrance that helps awaken and revive the senses.

CONTRACT IN AN

balm

baln

BOX .....

CC9400

balm

Available variants: Peach, Grape, Cherry, Watermelon, Melon & Strawberry 15