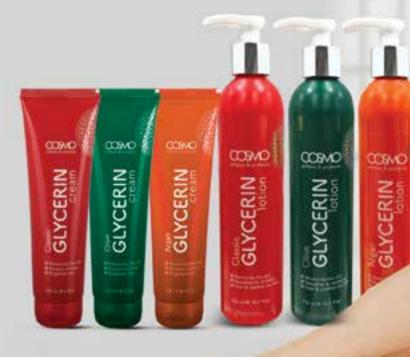

### GLYCERIN CREAM 150/250/316ml SOFTENS AND PROTECTS

Cosmo glycerin cream is enriched with glycerin and bisabolol. Glycerin is a highly effective skin softener. It forms a protective layer that helps to prevent moisture loss from skin layer. Bisabolol is a moisturizing, healing, anti-irritating, soothing, skin protectant that increases the water content of the skin.

Available variants: Classic, Argan & Olive

150ml / 250ml

Cosmo glycerin lotion / cream is enriched with glycerin and bisabolol. Glycerin is a highly effective skin softener. It forms a protective layer that helps to prevent moisture loss from skin layer. Bisabolo is a moisturizing, healing, anti-irritating, soothing, skin protectant that increases the water content of the skin.

Available in Variant: Classic, Olive & Argan - 150ml / 316ml

Cosmo glycerin cream is enriched with glycerin and bisabolol. Glycerin is a highly effective skin softener. It forms a protective layer that helps to prevent moisture loss from skin layer. Bisabolol is a moisturizing, healing, anti-irritating, soothing, skin protectant that increases the water content of the skin.