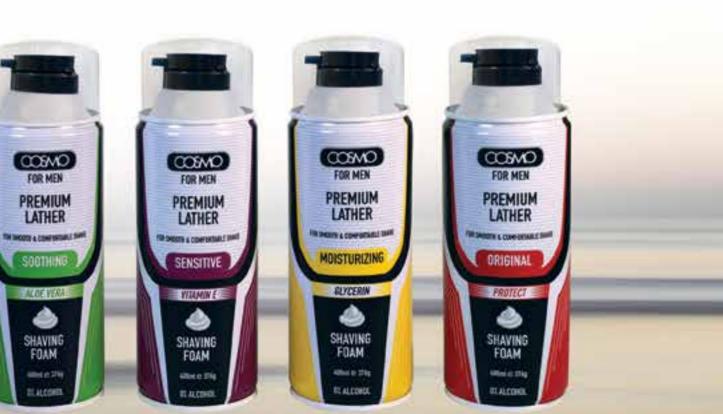

### Available variants: | Orange, Strawberry, Lavender & Lemon 75ml

Available variants: Artic Rush, Sport, Soothing, Sensitive, Moisturizing, Original 400ml

## **SHAVING FOAM 400ml**

**PREMIUM LATHER** 