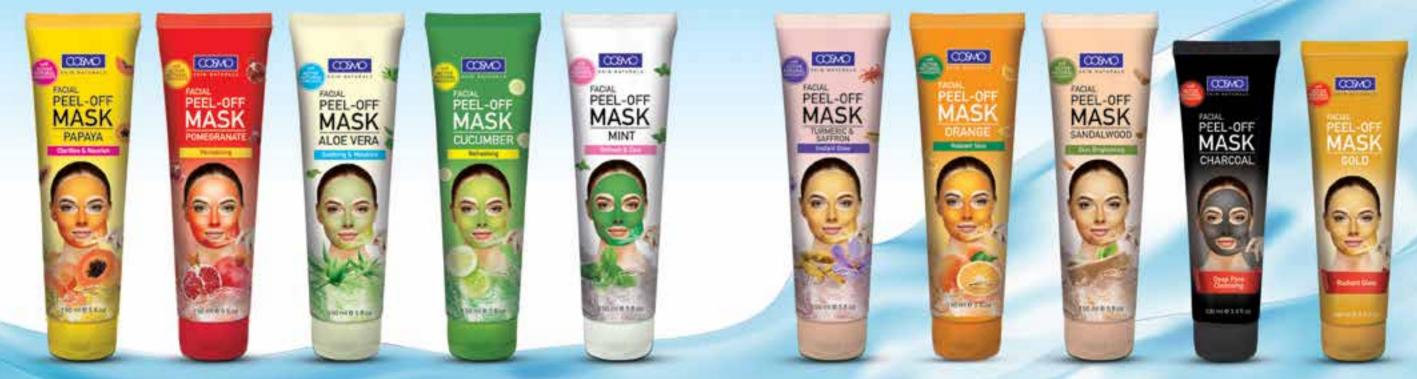

## PEEL-OFF MASK - 100/150ml

### **SKIN NATURALS**

Available variants: Papaya, Pomegranate, Aloe Vera, Cucumber, Mint, Turmeric & Saffron, Orange, Sandalwood, Charcoal, Gold. 100ml/150ml e