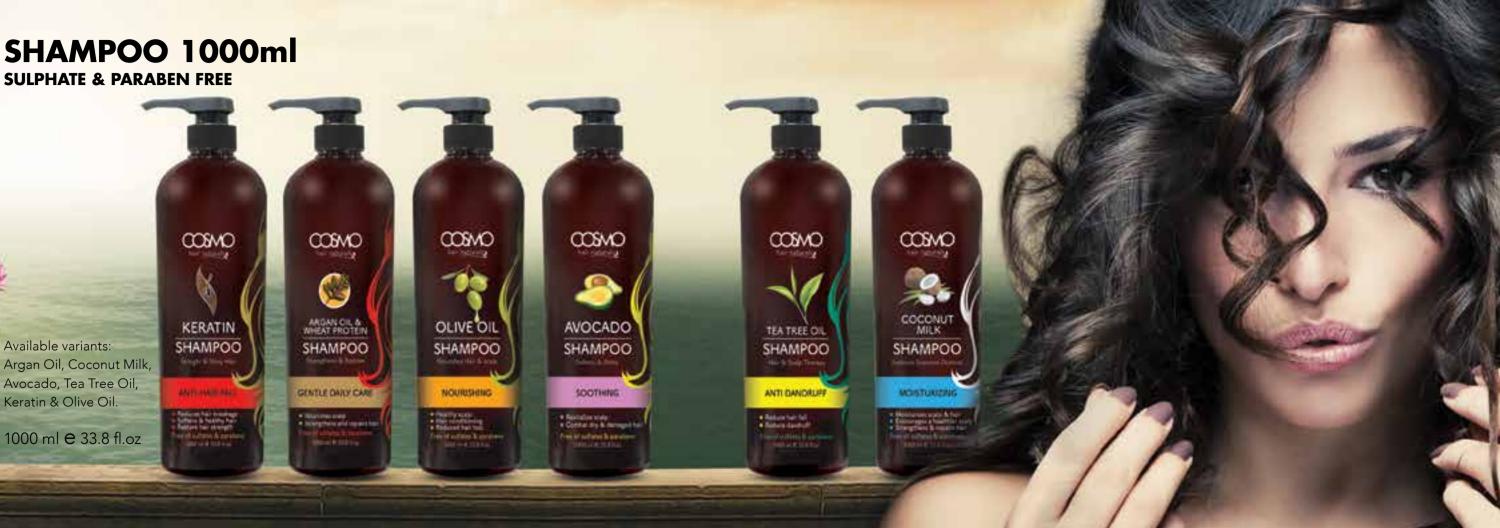

## SHAMPOO 1000ml

#### SULPHATE & PARABEN FREE

Available variants: Argan Oil, Coconut Milk, Avocado, Tea Tree Oil, Keratin & Olive Oil.

480 ml e 16.2 fl.oz

Free of sulfates and paraben.

Available variants: Argan Oil, Coconut Milk, Avocado, Tea Tree Oil, Keratin & Olive Oil.

480 ml **e** 16.2 fl.oz