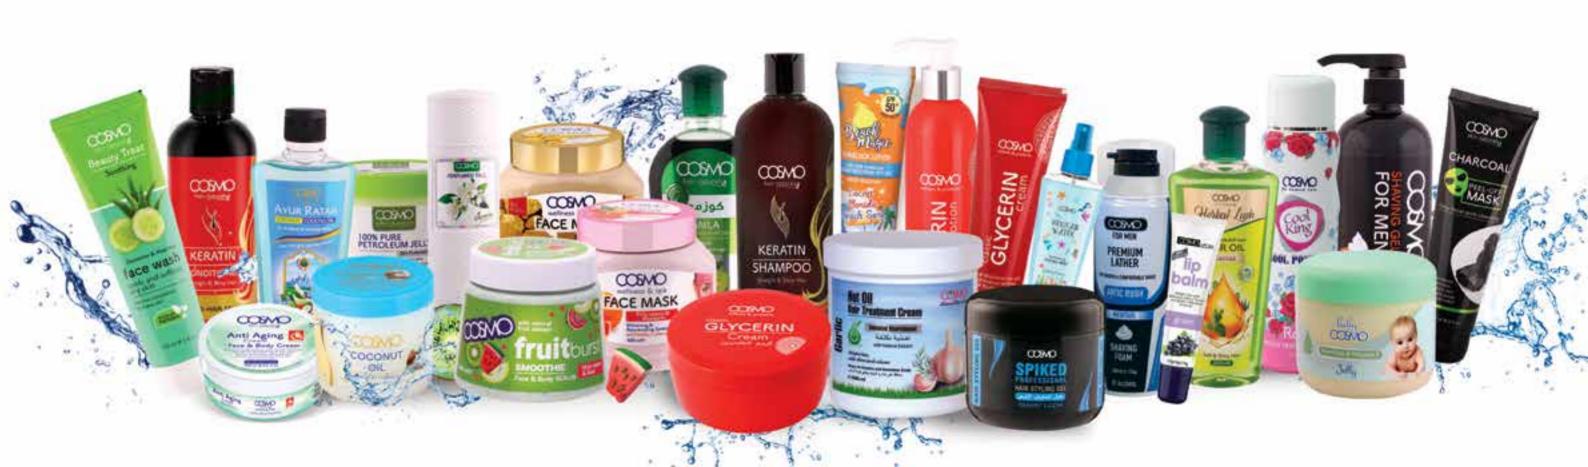

#### COSMO RANGE OF PERSONAL CARE

The Cosmo Range of hair, skin and body care are a wide range of personal care for day to day usage.

Made using the best ingredients and gentle formulations, these products will treat you with love and leave you feeling great about yourself.