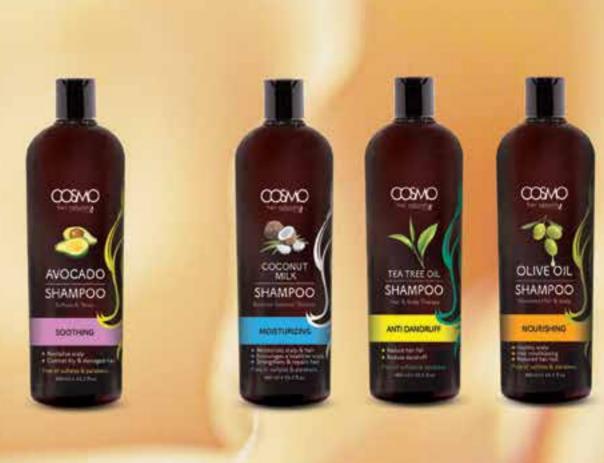

Revive and restore the look of your hair with our new and Improved shampoo range. Infused with our Special moisturizing agents. Our Argan, Coconut, Avocado, Tea Tree, Keratin and Olive Variants penetrates the hair shaft, gently cleansing while repairing damage and breakage. Leaves even the most rebellious hair frizz-free, silky-soft and super glossy. Ideal for dry, damaged or color-treated hair.

Free of sulfates and paraben.

Available variants: Argan Oil, Coconut Milk, Avocado, Tea Tree Oil, Keratin & Olive Oil.

480 ml **e** 16.2 fl.oz

## SHAMPOO 1000ml

#### SULPHATE & PARABEN FREE

Available variants: Argan Oil, Coconut Milk, Avocado, Tea Tree Oil, Keratin & Olive Oil.

480 ml e 16.2 fl.oz