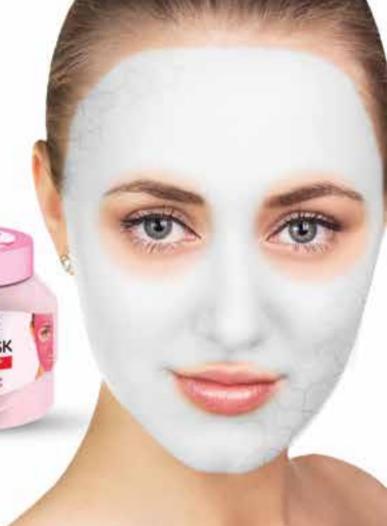

## CHARCOAL PEEL OFF MASK 150ml

Our New Activated Charcoal peel of mask Helps to Provide,

- Clearer, Healthier Skin: A deep pore cleaner, this activated black charcoal face mask helps remove impurities, blackheads and blemishes for toned, radiant skin.
- 2. Pure and Natural: The Ingenious formula is packed with vitamins, nutrients and Extracts essential to your skin health.
- 3. Promotes Anti-Aging: Crafted to support better circulation below the skin, our facial mask peel off provides oil control by cleaning out dirt, makeup and toxins