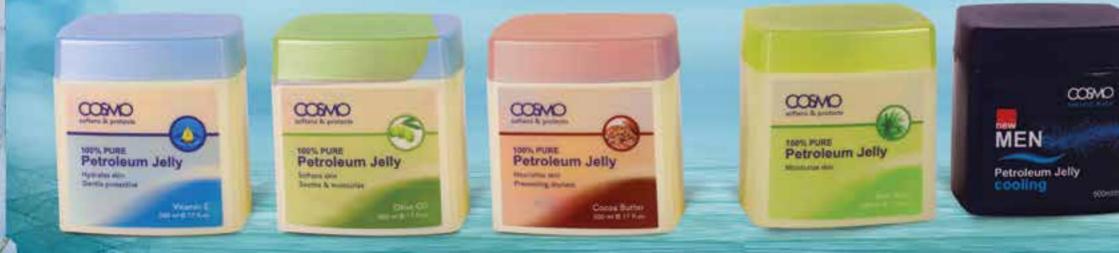

## **PETROLEUM JELLY 500ml**

#### **SOFTENS AND PROTECTS**

Available variants: Vitamin E, Olive Oil, Cocoa Butter, Aloe Vera, Cooling & Fresh

500ml **e** 17 fl.oz