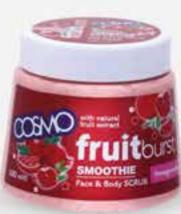

## **FRUIT BURST SCRUB 500ml**

Indulge yourself and melt into an exotic bliss with these full flavor fruit scrubs. Our zestful and fruity fragrances will awaken the senses leaving your skin feeling fresh, radiant & removing all impurities from the skin.

Available variants: Grape & Cherry, Mixed Fruit, Pink Lemon and Mandarin, Papaya, Berry, Pomegranate, Apricot & Peach Mint Melon & Kiwi.