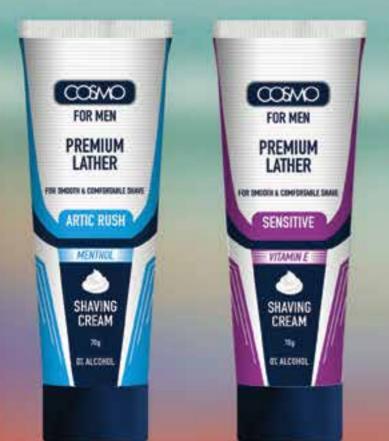

## SHAVING CREAM 70gm

Available variants: Artic Rush, Classic, Sport, Sensitive 70g

CONSCO

FOR MEN

PREMIUM

LATHER

FIR SMUOTH & COMPORTHBLE SHAR

CLASSIE