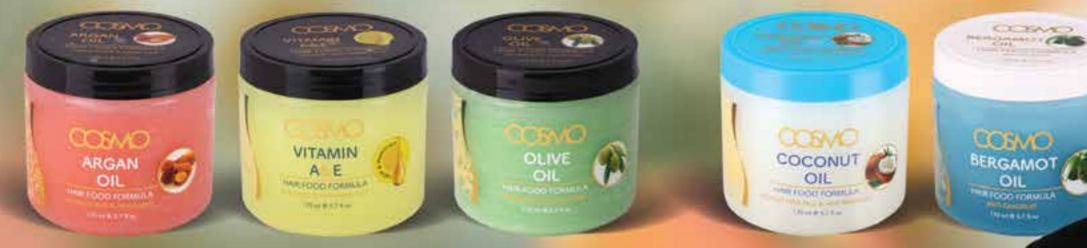

Cosmo hair food Formula, a protective blend of natural oils and protein, helps nurture and guard hair against the damaging effects of the sun. Helps prevent hair from burning, breaking or reverting and leaves hair soft and lustrous. Formulated with proven Natural ingredients combined with protein relieves dry, itchy scalp and helps to control flaking while restoring shine and luster

Available variants: Olive Oil, Argan Oil, Vitamin A & E, Coconut Oil & Bergamot Oil.

170 ml e 5.7 fl.oz

## HAIR FOOD 170ml