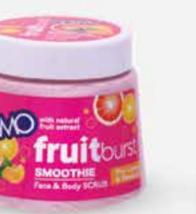

## FRUIT BURST SCRUB 250ml

SMOOTHIE

Available variants: Grape & Cherry, Mixed Fruit, Pink Lemon and Mandarin, Papaya, Berry, Pomegranate, Apricot & Peach Mint Melon & Kiwi.

11220

250ml **e** 