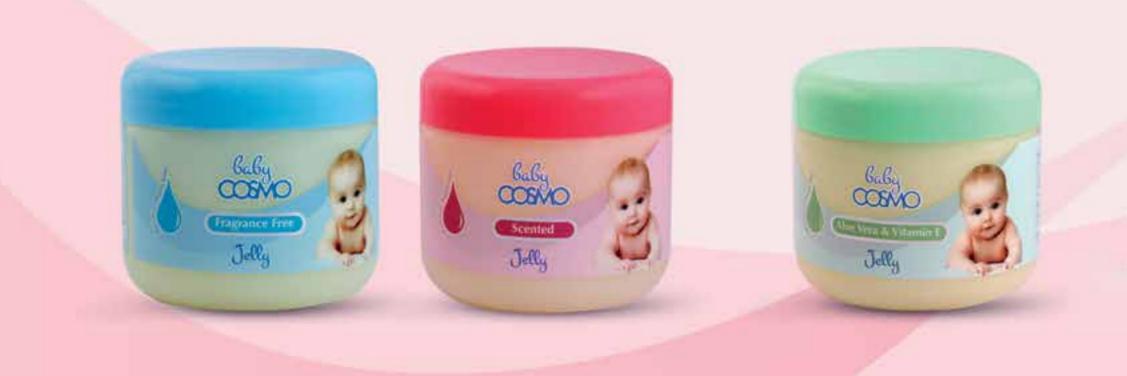

## PETROLEUM JELLY 300ml

### SOFTENS AND PROTECTS

Available variants: Fragrance Free, Scented & Aloe Vera & Vitamin E

300 ml

The moisture-retention formula with skin soothers makes your lips naturally glossy while the antioxidants and natural actives care for your lips by protecting them from environmental damage. Our luxurious lip balm moisturizes your lips to keep them soft and supple. It's scented with a fresh and delicate fruity fragrance that helps awaken and revive the senses.