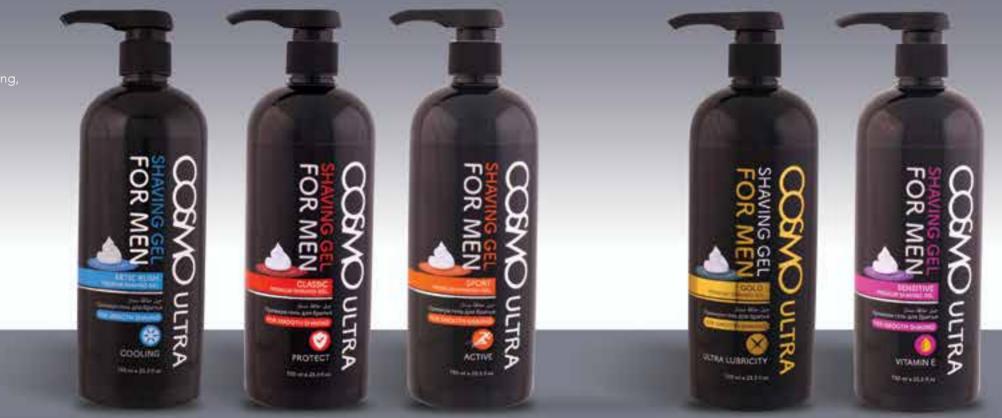

PROTECT

SHAVING

ET ALCORD

Available variants: Artic Rush, Sport, Soothing, Sensitive, Moisturizing, Original 750ml

P.O Box : 40769, Dubai - U.A.E., Tel : +971 4 8855588, Fax : +971 4 8855589 Email : info@sterling.ae, Website : www.sterlingparfums.com