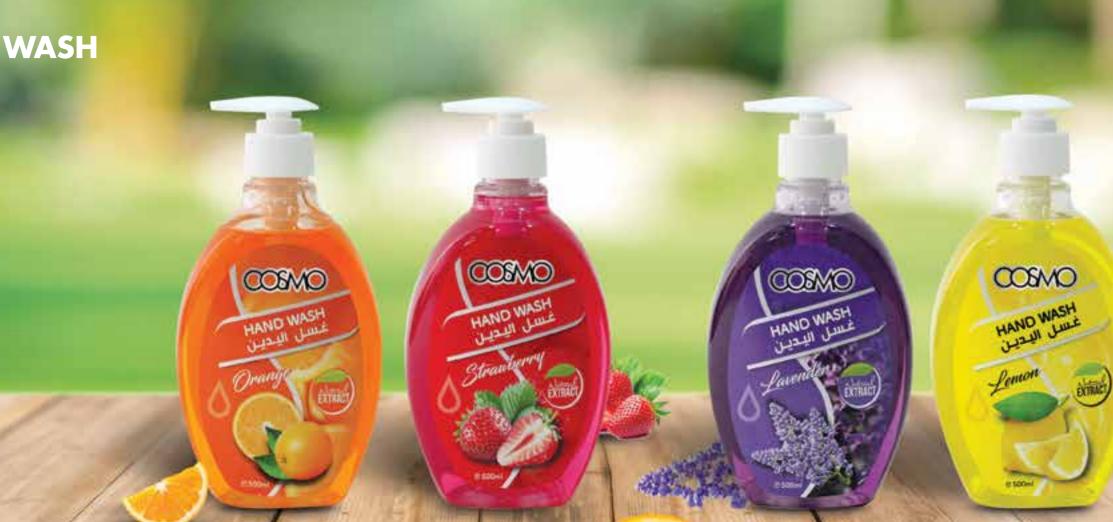

ragrance that helps awaken and revive the senses.

CONTRACT IN AN

balm

baln

BOX .....

CC9400

balm

Available variants: Peach, Grape, Cherry, Watermelon, Melon & Strawberry 15g

009/01

## LIP BALM 15gm

## PETROLEUM JELLY 125/300gm SOFTENS AND PROTECTS

Cosmo Petroleum Jelly is the original wonder jelly. It works by creating a sealing barrier between cells, which locks in moisture and speeds up your skin's natural recovery from dryness, helping it restore from within. Its occlusive function also allows it to protect dry, cracked skin and minor cuts, scrapes, and burns.

Available variants: Aloe Vera, Vitamin E, Cocoa Butter, Olive Oil.

125ml / 300ml









Available variants: Coconut & Vanila Bean, Rose, Mermaid Wate Happy Orange, Sandalwood, Lavender& Basil



## HAND WASH 200ml



### Available variants: | Orange, Strawberry, Lavender & Lemon 75ml





Available variants: Artic Rush, Sport, Soothing, Sensitive, Moisturizing, Original 400ml

### FOR MEN FOR MEN PREMIUM PREMIUM NUMBER & CONCOURSE & STATE THE DESIGN & CONFIRMENT OF ARTIC RUSH SPORT ALL THOUGH ACTIVE 620 22 SHAVING FOAM SHAVING FBAM 40ml codV4 WHICE THE = ALTOPOL T.A.Dreis

## **SHAVING FOAM 400ml**

**PREMIUM LATHER** 



## SHAVING CREAM 70gm





Available variants: Artic Rush, Classic, Sport, Sensitive 70g

CONSCO

FOR MEN

PREMIUM

LATHER

FIR SMUOTH & COMPORTHBLE SHAR

CLASSIE

PROTECT

SHAVING

ET ALCORD





Available variants: Artic Rush, Sport, Soothing, Sensitive, Moisturizing, Original 750ml









P.O Box : 40769, Dubai - U.A.E., Tel : +971 4 8855588, Fax : +971 4 8855589 Email : info@s