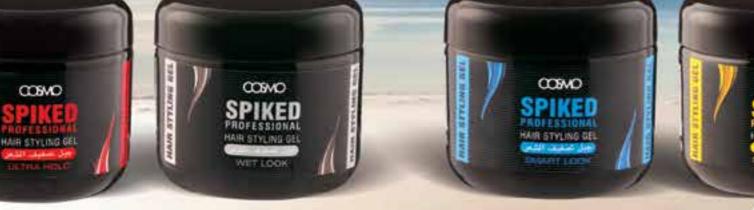

## HAIR STYLING GEL 300ml

COSMO

HAIR STYLING GEL

**SKIN NATURALS** 

Available variants: Mega Hold, Strong Hold, Ultra Hold, Smart Look & Wet Look

300ml **e** 5.8 fl.oz

Our Enriched Hair Oils consist of concentrated natural oils which penetrate individual hair strands and the scalp to restructure and restore moisture balance. It improves the manageability, as well as softens and boosts your hair's natural shine.