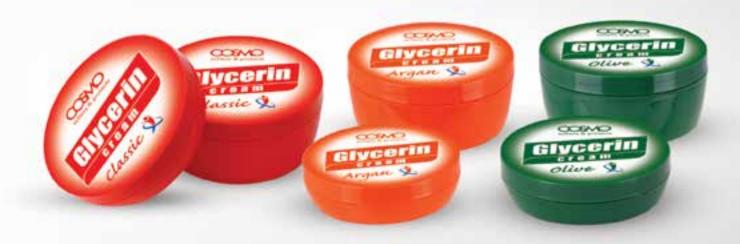

### GLYCERIN CREAM 150/250/316ml SOFTENS AND PROTECTS

Cosmo glycerin cream is enriched with glycerin and bisabolol. Glycerin is a highly effective skin softener. It forms a protective layer that helps to prevent moisture loss from skin layer. Bisabolol is a moisturizing, healing, anti-irritating, soothing, skin protectant that increases the water content of the skin.

Available variants: Classic, Argan & Olive

150ml / 250ml

Cosmo glycerin lotion / cream is enriched with glycerin and bisabolol. Glycerin is a highly effective skin softener. It forms a protective layer that helps to prevent moisture loss from skin layer. Bisabolo is a moisturizing, healing, anti-irritating, soothing, skin protectant that increases the water content of the skin.

Available in Variant: Classic, Olive & Argan - 150ml / 316ml

Cosmo glycerin cream is enriched with glycerin and bisabolol. Glycerin is a highly effective skin softener. It forms a protective layer that helps to prevent moisture loss from skin layer. Bisabolol is a moisturizing, healing, anti-irritating, soothing, skin protectant that increases the water content of the skin.