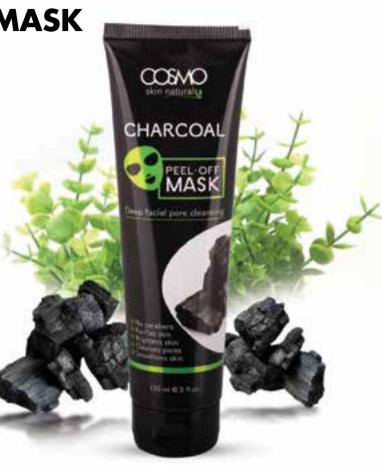

## CHARCOAL PEEL OFF MASK 150ml

Our New Activated Charcoal peel of mask Helps to Provide,

- Clearer, Healthier Skin: A deep pore cleaner, this activated black charcoal face mask helps remove impurities, blackheads and blemishes for toned, radiant skin.
- 2. Pure and Natural: The Ingenious formula is packed with vitamins, nutrients and Extracts essential to your skin health.
- 3. Promotes Anti-Aging: Crafted to support better circulation below the skin, our facial mask peel off provides oil control by cleaning out dirt, makeup and toxins

150ml **e** 5 fl.oz