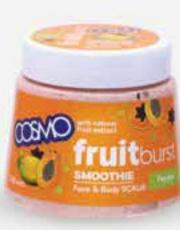

## FRUIT BURST SCRUB 250ml

SMOOTHIE

Available variants: Grape & Cherry, Mixed Fruit, Pink Lemon and Mandarin, Papaya, Berry, Pomegranate, Apricot & Peach Mint Melon & Kiwi.

11220

250ml **e** 