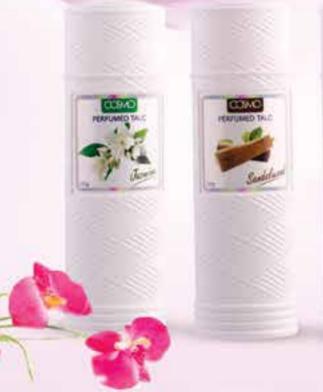

A luxurious heavenly scented range of talcum powders Infused with a sensuous fragrances to awaken the spirit. Great as a final touch after a shower or bath, leaving you skin soft, fresh and comfortable all day long.

## PERFUMED TALC 125gm

Available variants: Dream Flower, Sandalwood, Lavender, Majestic Rose, Jasmine, Magic.

125g