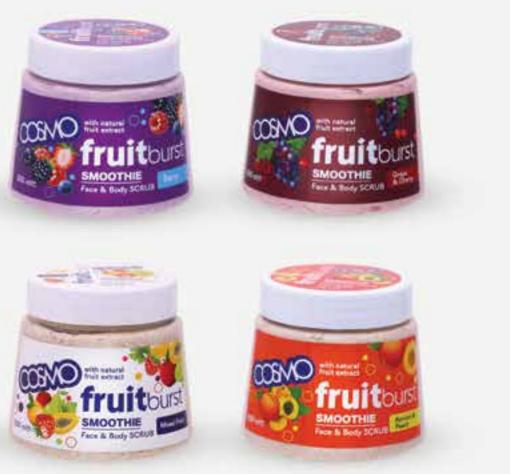

## **FRUIT BURST SCRUB 500ml**

Indulge yourself and melt into an exotic bliss with these full flavor fruit scrubs. Our zestful and fruity fragrances will awaken the senses leaving your skin feeling fresh, radiant & removing all impurities from the skin.

Available variants: Grape & Cherry, Mixed Fruit, Pink Lemon and Mandarin, Papaya, Berry, Pomegranate, Apricot & Peach Mint Melon & Kiwi.