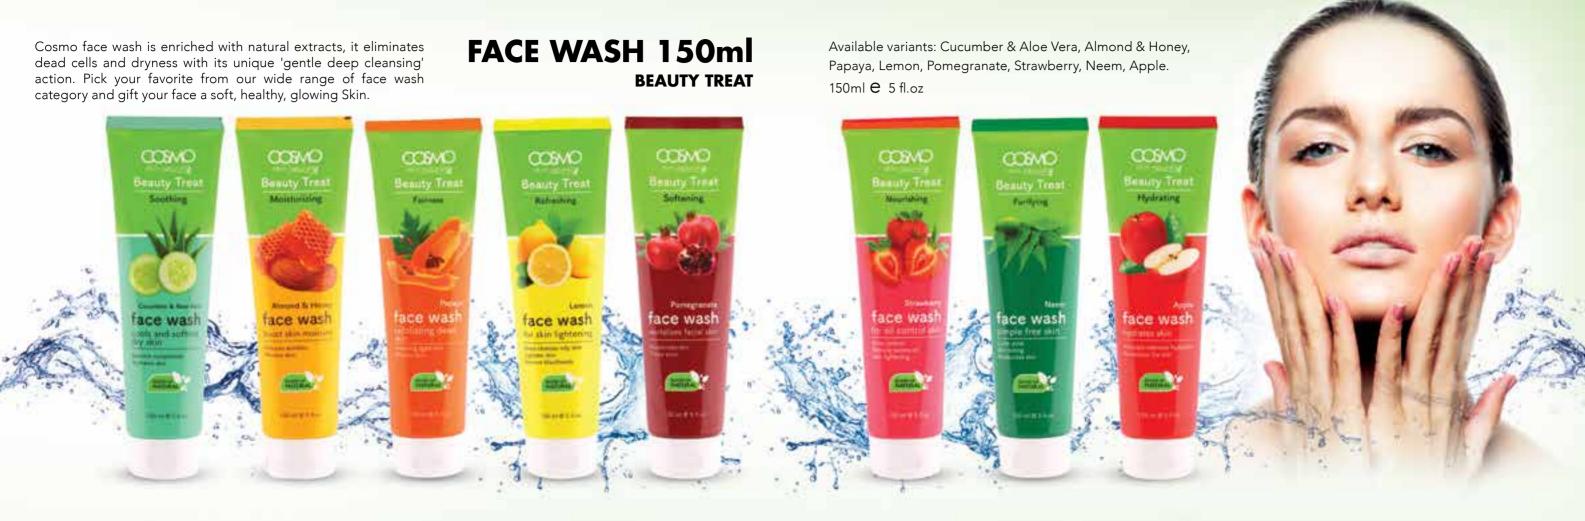

## **BEAUTY TREAT**

Papaya, Lemon, Pomegranate, Strawberry, Neem, Apple. 150ml **e** 5 fl.oz

Cosmo face & body creams specially designed to maintain and improve the healthy look of your skin. This range contains essential ingredients that your skin needs: Antioxidants, Vitamin E, Vitamin B3 and pro-vitamin B5, leaving your skin looking healthy, fresh and supple.