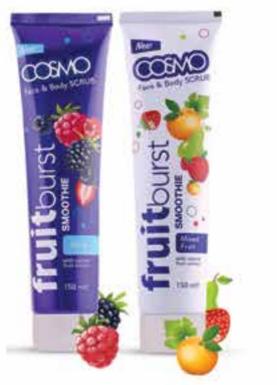

## **FRUIT BURST SCRUB 500ml**

Indulge yourself and melt into an exotic bliss with these full flavor fruit scrubs. Our zestful and fruity fragrances will awaken the senses leaving your skin feeling fresh, radiant & removing all impurities from the skin.

Available variants: Grape & Cherry, Mixed Fruit, Pink Lemon and Mandarin, Papaya, Berry, Pomegranate, Apricot & Peach Mint Melon & Kiwi.