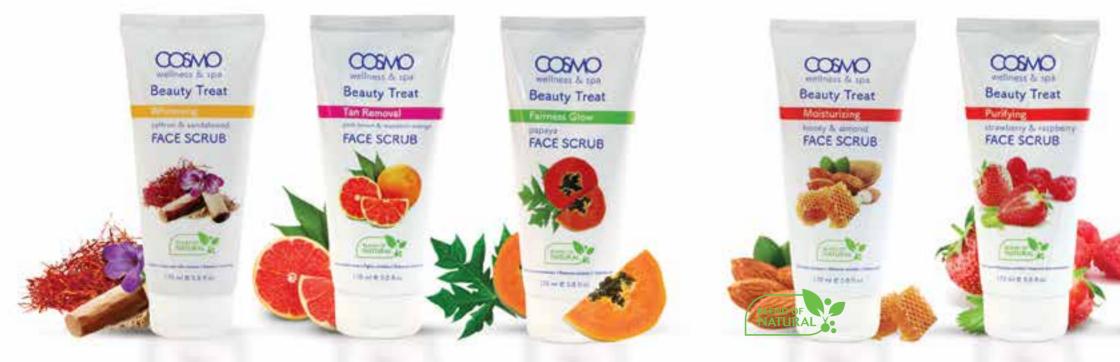

## FACE SCRUB TUBE 170ml

170ml **e** 5.8 fl.oz

Available variants: Saffron & Sandalwood, Pink Lemon & Mandarin Orange, Papaya, Honey & Almond, Strawberry & Raspberry, Apricot Gentle exfoliating cosmo face scrub having unique deep root exfoliating formula serves you, removal of dead skin cells, dirt & blackhead from your delicate facial skin. It also deep cleanses facial skin and stimulates fresh cell growth to keep skin soft and glowing. This scrub helps to remove dirt and grime and erases blemishes pigmentation from the epidermal layer of the skin leaving it soft, smooth and healthy.