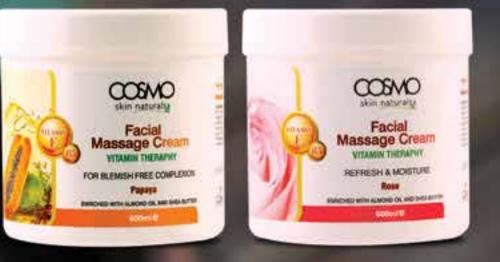

### FACIAL MASSAGE CREAM 600ml SKIN NATURALS

### FACE MASK 500ml WELLNESS & SPA

Available variants: Gold, Milk & Honey, Charcoal, Cucumber & Aloe Vera, Pink Lemon & Mandrain

500ml **e** 

Available variants: Sandalwood, Cucumber, Turmeric & Saffron, Aloe Vera & Mint, Papaya, Rose