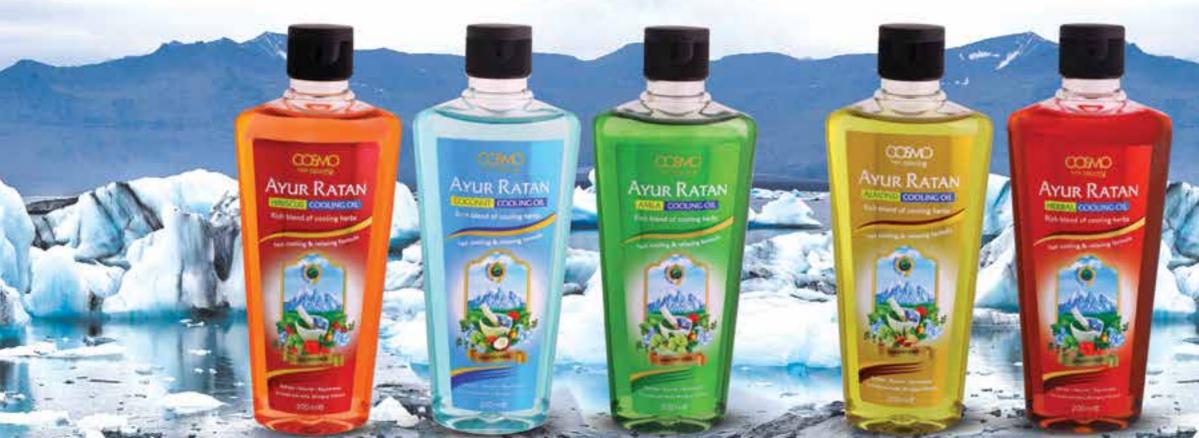

## HERBAL COOLING HAIR 200ml

**AYUR RATAN** 

Available variants: Almond, Amla, Coconut, Hibiscus

200 ml