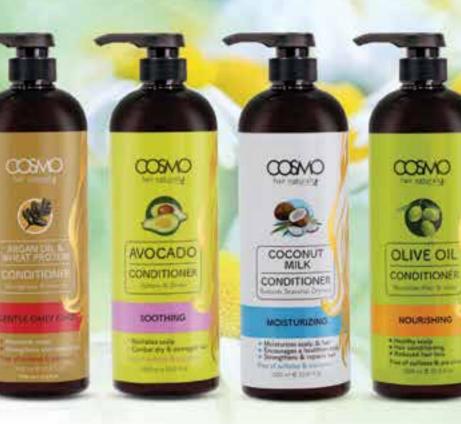

Revive and restore the look of your hair with our new and Improved shampoo range. Infused with our Special moisturizing agents. Our Argan, Coconut, Avocado, Tea Tree, Keratin and Olive Variants penetrates the hair shaft, gently cleansing while repairing damage and breakage. Leaves even the most rebellious hair frizz-free, silky-soft and super glossy. Ideal for dry, damaged or color-treated hair.

Free of sulfates and paraben.

Available variants: Argan Oil, Coconut Milk, Avocado, Tea Tree Oil, Keratin & Olive Oil.

480 ml **e** 16.2 fl.oz

#### SULPHATE & PARABEN FREE

Available variants: Argan Oil, Coconut Milk, Avocado, Tea Tree Oil, Keratin & Olive Oil.

480 ml e 16.2 fl.oz